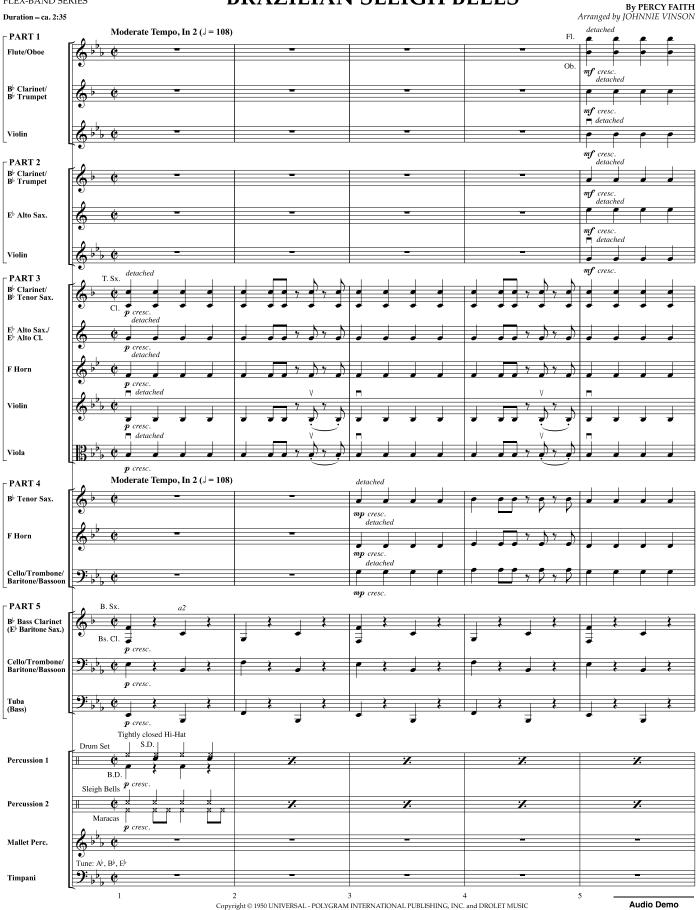

## **BRAZILIAN SLEIGH BELLS**

## By PERCY FAITH

Arranged by JOHNNIE VINSON

## **INSTRUMENTATION**

| 1 | _ | Full | Score |
|---|---|------|-------|
|   |   |      |       |

8 - Flute 2 - Oboe

6 - B Clarinet/B Trumpet

4 - Violin

6 - B Clarinet/B Trumpet

Part 2 2 - E Alto Saxophone

4 - Violin

4 - B Clarinet

2 -  $B^{\flat}$  Tenor Saxophone

Part 3 2 - Eb Alto Saxophone/Eb Alto Clarinet

2 - F Horn

2 - Violin

4 - Viola

4 - B Tenor Saxophone/Baritone T.C.

? - F Horn

Part 4 4 - Trombone/Baritone B.C./Bassoon

2 - Cello

2 - B♭ Bass Clarinet

4 - Trombone/Baritone B.C./Bassoon

2 - Baritone T.C.

Part 5

2 - Cello

2 - Eb Baritone Saxophone

4 - Tuba

2 - String/Electric Bass

2 - Percussion 1

Drum Set

2 - Percussion 2 Sleigh Bells, Maracas

2 - Keyboard Percussion Vibraphone

1 - Timpani

Additional Parts U.S. \$2.50 Score (04005196) U.S. \$5.00