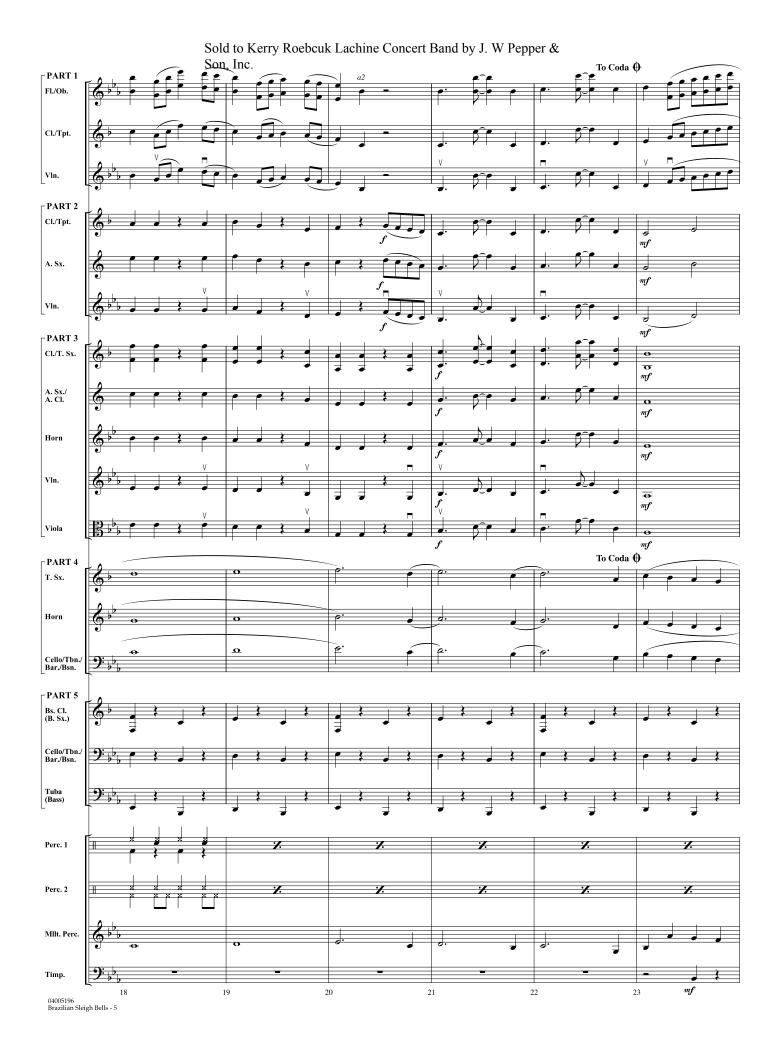

## Son, Inc. BRAZILIAN SLEIGH BELLS

Sold to Kerry Roebcuk Lachine Concert Band by J. W Pepper & Son, Inc. PART 1 Fl./Ob. Cl./Tpt. Vln. PART 2 Cl./Tpt. mf □ Vln. PART 3 Cl./T. Sx. A. Sx./ A. Cl. Horn Vln. Viola 9 %
Play 2nd time only PART 4 o o o mf Play 2nd time only Horn 0 mf Play 2nd time only Cello/Tbn./ Bar./Bsn. PART 5 Cello/Tbn./ Bar./Bsn. mf Tuba (Bass) Perc. 2 mf
Play 2nd time only Vibraphone Mllt. Perc. mf Timp.