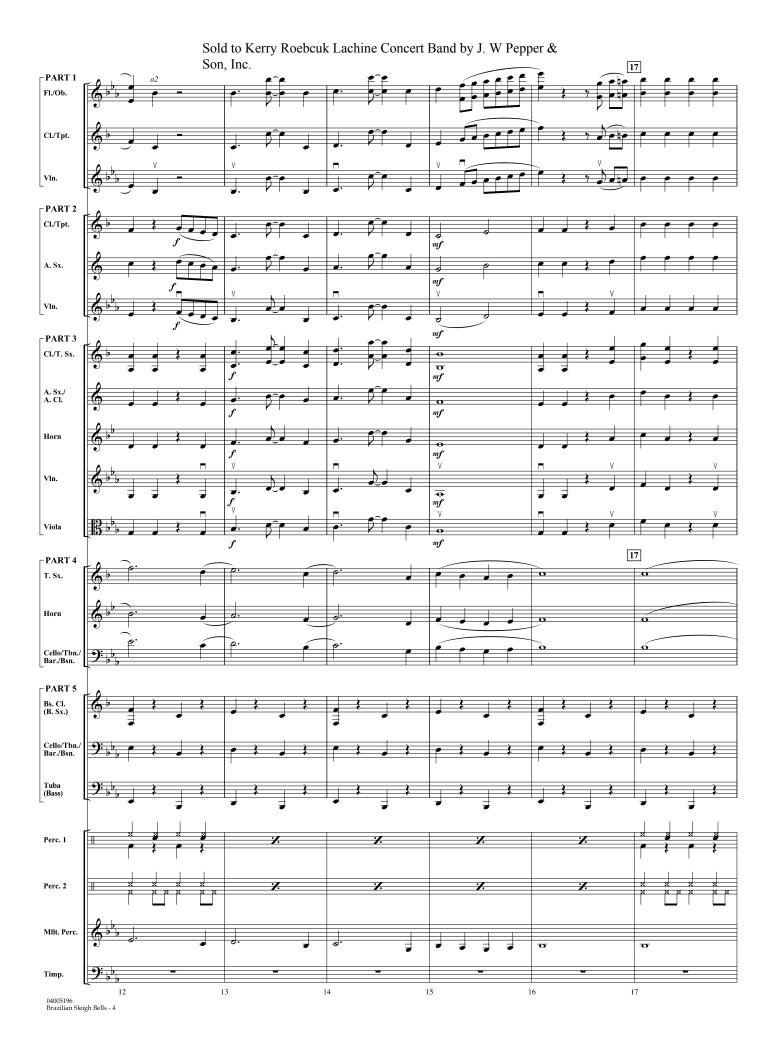

## Son, Inc. BRAZILIAN SLEIGH BELLS

Sold to Kerry Roebcuk Lachine Concert Band by J. W Pepper & Son, Inc. PART 1 Fl./Ob. Cl./Tpt. Vln. PART 2 Cl./Tpt. mf □ Vln. PART 3 Cl./T. Sx. A. Sx./ A. Cl. Horn Vln. Viola 9 %
Play 2nd time only PART 4 o o o mf Play 2nd time only Horn 0 mf Play 2nd time only Cello/Tbn./ Bar./Bsn. PART 5 Cello/Tbn./ Bar./Bsn. mf Tuba (Bass) Perc. 2 mf
Play 2nd time only Vibraphone Mllt. Perc. mf Timp.