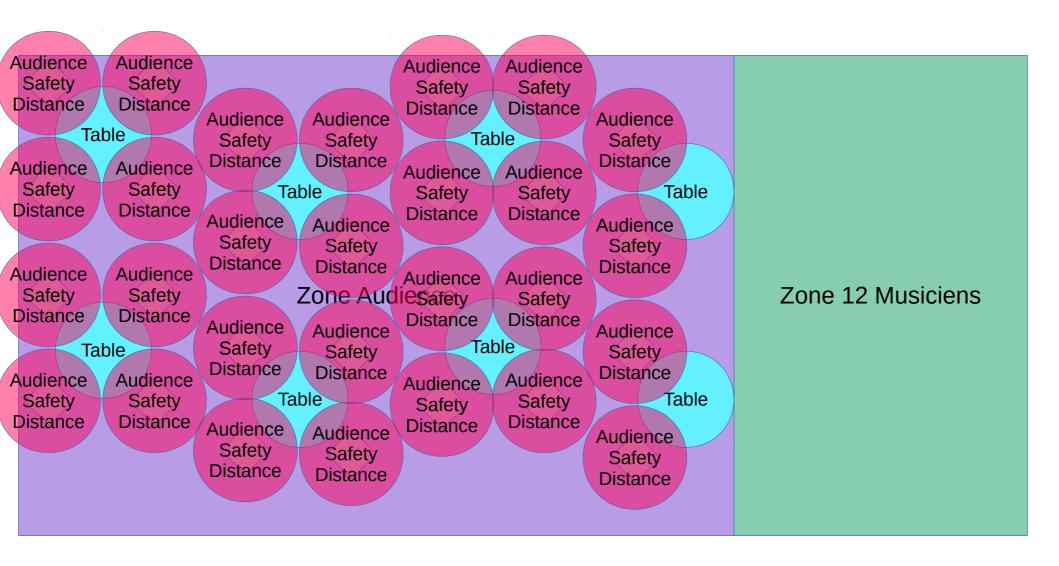

Croquis Interieur 17S
Zone musiciens ~25'
Zone audience ~38'
28 audience interieur sans tables

Croquis Interieur 12M 12 Musiciens Zone musiciens ~18.5' Zone audience ~44.5'

Croquis Interieur 12A Zone musiciens ~18.5' Zone audience ~44.5' 28 audience interieur avec tables

Croquis Interieur 12S
Zone musiciens ~18.5'
Zone audience ~44.5'
32 audience interieur sans tables

Croquis E1 18 audience Avec tables

Croquis E2 26 audience exterieur Sans tables