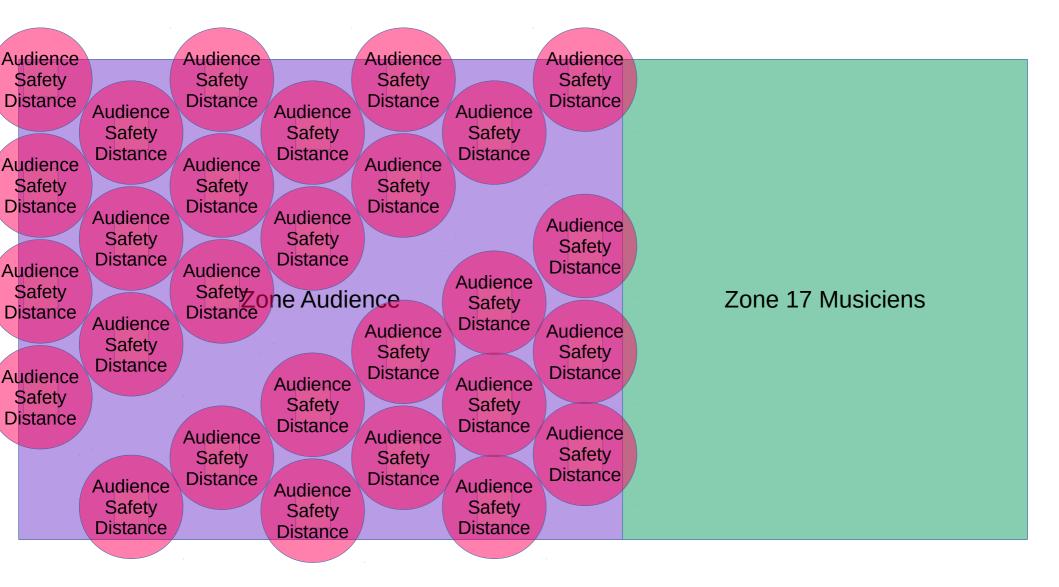

Croquis Interieur 22S
Zone musiciens ~31.5'
Zone audience ~31.5'
21 audience interieur sans tables

Croquis Interieur 17M 17 Musiciens Zone musiciens ~25' Zone audience ~38'

Croquis Interieur 17A
Zone musiciens ~25'
Zone audience ~38'
24 audience interieur avec tables

Croquis Interieur 17S
Zone musiciens ~25'
Zone audience ~38'
28 audience interieur sans tables

Croquis Interieur 12M 12 Musiciens Zone musiciens ~18.5' Zone audience ~44.5'

Croquis Interieur 12A Zone musiciens ~18.5' Zone audience ~44.5' 28 audience interieur avec tables