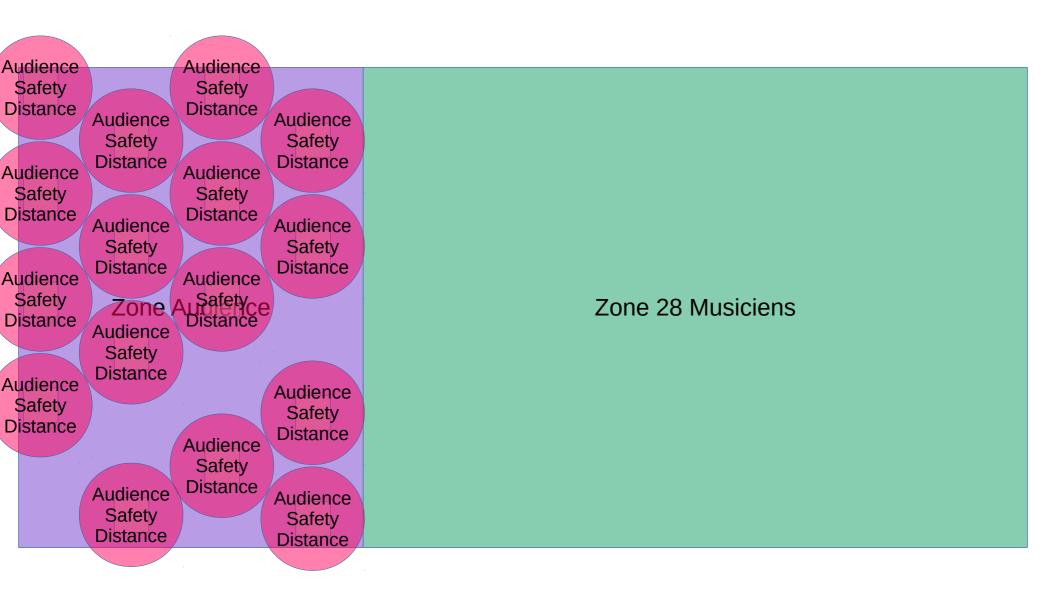

Croquis Interieur 28M 28 Musiciens Zone musiciens ~41.25' Zone audience ~21.75'

|               | Conductor<br>Safety<br>Distance                                                                                     | Musicia<br>Safety<br>Distance Musicia<br>Safety<br>Distance                                                                                                                                                                                                                                                                                                                                                                                                                                                                                                                                                                                                                                                                                                                                                                                                                                                                                                                                                                                                                                                                                                                                                                                                                                                                                                                                                                                                                                                                                                                                                                                                                                                                                                                                                                                                                                                                                                                                                                                                                                                                   | Musicia Safety Distance  Musicia Safety Distance                                                                 |
|---------------|---------------------------------------------------------------------------------------------------------------------|-------------------------------------------------------------------------------------------------------------------------------------------------------------------------------------------------------------------------------------------------------------------------------------------------------------------------------------------------------------------------------------------------------------------------------------------------------------------------------------------------------------------------------------------------------------------------------------------------------------------------------------------------------------------------------------------------------------------------------------------------------------------------------------------------------------------------------------------------------------------------------------------------------------------------------------------------------------------------------------------------------------------------------------------------------------------------------------------------------------------------------------------------------------------------------------------------------------------------------------------------------------------------------------------------------------------------------------------------------------------------------------------------------------------------------------------------------------------------------------------------------------------------------------------------------------------------------------------------------------------------------------------------------------------------------------------------------------------------------------------------------------------------------------------------------------------------------------------------------------------------------------------------------------------------------------------------------------------------------------------------------------------------------------------------------------------------------------------------------------------------------|------------------------------------------------------------------------------------------------------------------|
| Zone Audience | Musicia Safety Distance  Musicia Safety Distance  Musicia Musicia Safety Distance  Musicia Safety Distance Distance | Safety Safety Sa<br>Distance Distance Dist<br>icia Musicia Musicia<br>ety Zorsa28/fetyiciersafety                                                                                                                                                                                                                                                                                                                                                                                                                                                                                                                                                                                                                                                                                                                                                                                                                                                                                                                                                                                                                                                                                                                                                                                                                                                                                                                                                                                                                                                                                                                                                                                                                                                                                                                                                                                                                                                                                                                                                                                                                             | Musicia<br>Safety<br>Distance  Musicia<br>Musicia<br>Safety<br>Distance  Musicia<br>Safety<br>Distance  Distance |
|               | Musicia Safety Distance  Musicia Safety Distance  Musicia Musicia Safety Distance  Musicia Safety Distance Distance | Safety Safety Safety Distance | Musicia<br>Safety<br>Distance  Musicia<br>Musicia<br>Safety<br>Distance  Musicia<br>Safety<br>Distance  Distance |

Croquis Interieur 28A
Zone musiciens ~41.25'
Zone audience ~21.75'
13 audience interieur avec tables

Croquis Interieur 28S
Zone musiciens ~41.25'
Zone audience ~21.75'
16 audience interieur sans tables