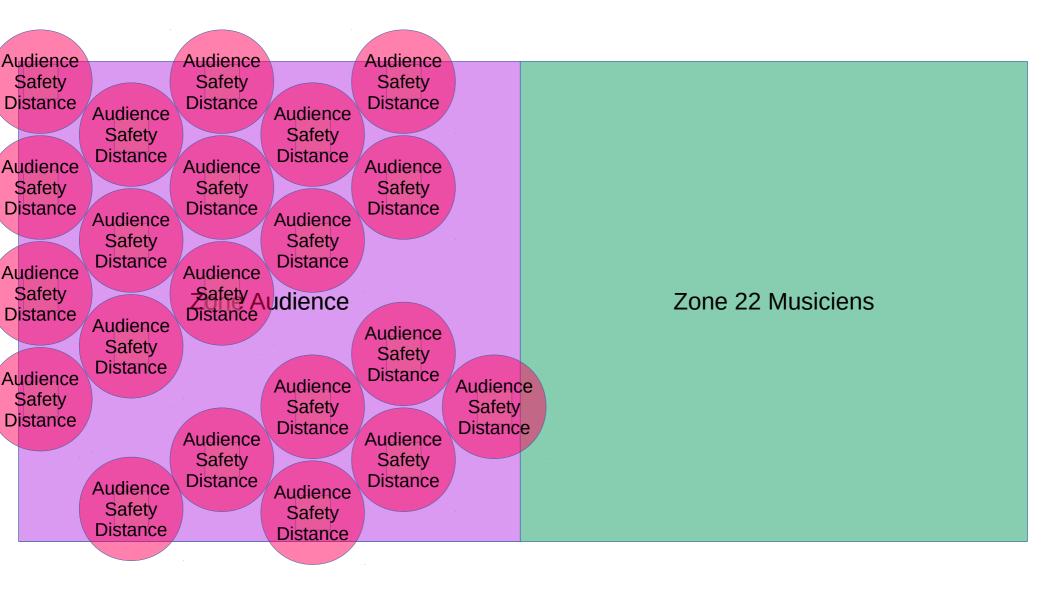

Musicia Musicia Musicia Musicia Musicia Safety Safety Safety Safety Safety Distance Distance Distance Distance Distance Musicia Musicia Musicia Musicia Safety Safety Safety Safety Distance Distance Distance Distance Musicia Musicia Musicia Musicia Conductor Safetyne 22 Safetyicien Safety **Zone Audience** Safety Safety Distance Distance Distance Distance Distance Musicia Musicia Musicia Musicia Safety Safety Safety Safety Distance Distance Distance Distance Musicia Musicia Musicia Musicia Musicia Safety Safety Safety Safety Safety Distance Distance Distance Distance Distance Croquis Interieur 22A
Zone musiciens ~31.5'
Zone audience ~31.5'
20 audience interieur avec tables

Croquis Interieur 22S
Zone musiciens ~31.5'
Zone audience ~31.5'
21 audience interieur sans tables

Croquis Interieur 17M 17 Musiciens Zone musiciens ~25' Zone audience ~38'

Croquis Interieur 17A
Zone musiciens ~25'
Zone audience ~38'
24 audience interieur avec tables