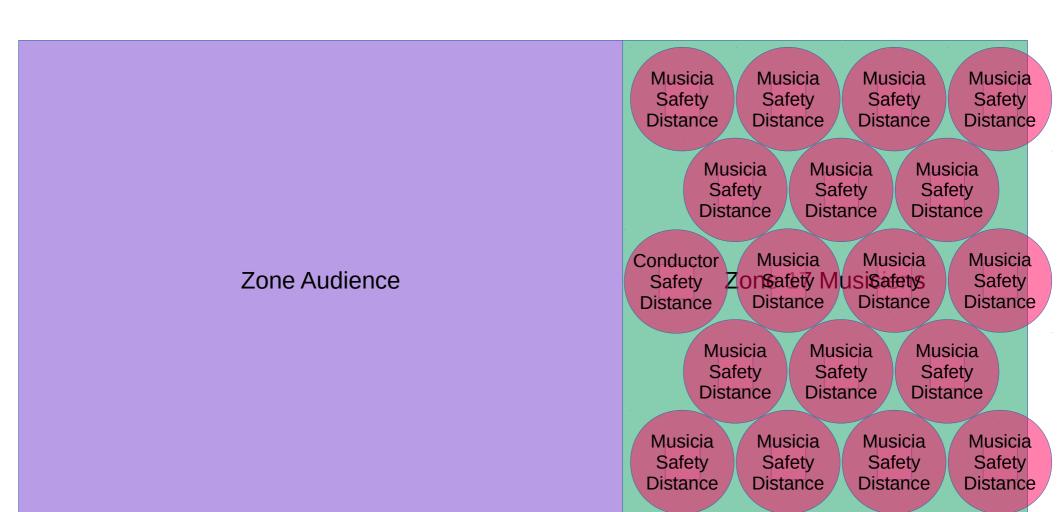

Croquis Interieur 28M 28 Musiciens Zone musiciens ~41.25' Zone audience ~21.75'

|               | Conductor<br>Safety<br>Distance                                                                                     | Musicia<br>Safety<br>Distance Musicia<br>Safety<br>Distance                                                                                                                                                                                                                                                                                                                                                                                                                                                                                                                                                                                                                                                                                                                                                                                                                                                                                                                                                                                                                                                                                                                                                                                                                                                                                                                                                                                                                                                                                                                                                                                                                                                                                                                                                                                                                                                                                                                                                                                                                                                                   | Musicia Safety Distance  Musicia Safety Distance                                                                 |
|---------------|---------------------------------------------------------------------------------------------------------------------|-------------------------------------------------------------------------------------------------------------------------------------------------------------------------------------------------------------------------------------------------------------------------------------------------------------------------------------------------------------------------------------------------------------------------------------------------------------------------------------------------------------------------------------------------------------------------------------------------------------------------------------------------------------------------------------------------------------------------------------------------------------------------------------------------------------------------------------------------------------------------------------------------------------------------------------------------------------------------------------------------------------------------------------------------------------------------------------------------------------------------------------------------------------------------------------------------------------------------------------------------------------------------------------------------------------------------------------------------------------------------------------------------------------------------------------------------------------------------------------------------------------------------------------------------------------------------------------------------------------------------------------------------------------------------------------------------------------------------------------------------------------------------------------------------------------------------------------------------------------------------------------------------------------------------------------------------------------------------------------------------------------------------------------------------------------------------------------------------------------------------------|------------------------------------------------------------------------------------------------------------------|
| Zone Audience | Musicia Safety Distance  Musicia Safety Distance  Musicia Musicia Safety Distance  Musicia Safety Distance Distance | Safety Safety Sa<br>Distance Distance Dist<br>icia Musicia Musicia<br>ety Zorsa28/fetyiciersafety                                                                                                                                                                                                                                                                                                                                                                                                                                                                                                                                                                                                                                                                                                                                                                                                                                                                                                                                                                                                                                                                                                                                                                                                                                                                                                                                                                                                                                                                                                                                                                                                                                                                                                                                                                                                                                                                                                                                                                                                                             | Musicia<br>Safety<br>Distance  Musicia<br>Musicia<br>Safety<br>Distance  Musicia<br>Safety<br>Distance  Distance |
|               | Musicia Safety Distance  Musicia Safety Distance  Musicia Musicia Safety Distance  Musicia Safety Distance Distance | Safety Safety Safety Distance | Musicia<br>Safety<br>Distance  Musicia<br>Musicia<br>Safety<br>Distance  Musicia<br>Safety<br>Distance  Distance |