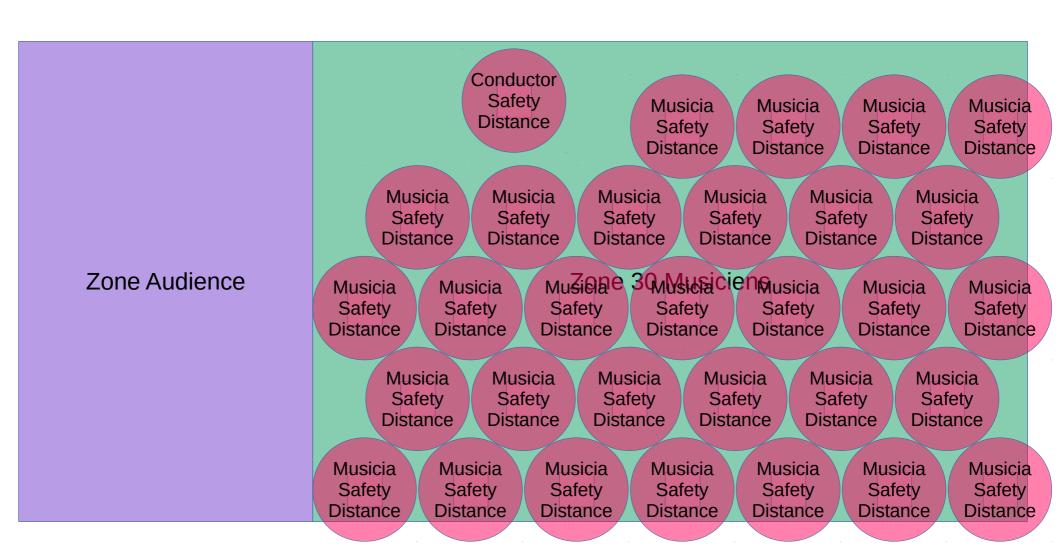

Croquis Interieur 30M 30 Musiciens Zone musiciens ~44.5' Zone audience ~18.5'

Croquis Interieur 30A Zone musiciens ~44.5' Zone audience ~18.5' 11 audience interieur avec tables

Croquis Interieur 30S
Zone musiciens ~44.5'
Zone audience ~18.5'
14 audience interieur sans tables