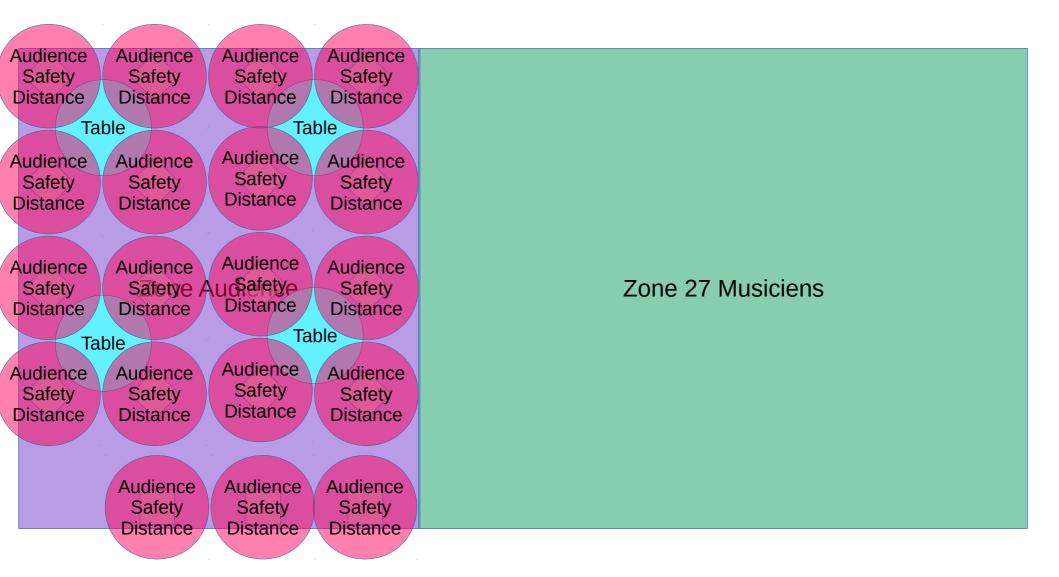

Croquis Interieur 27M 27 Musiciens Zone musiciens ~38' Zone audience ~25'

Croquis Interieur 27A
Zone musiciens ~38'
Zone audience ~25'
19 audience interieur avec tables

Croquis Interieur 22M 22 Musiciens Zone musiciens ~31.5' Zone audience ~31.5'

Musicia Musicia Musicia Musicia Musicia Safety Safety Safety Safety Safety Distance Distance Distance Distance Distance Musicia Musicia Musicia Musicia Safety Safety Safety Safety Distance Distance Distance Distance Musicia Musicia Musicia Musicia Conductor Safetyne 22 Safetyicien Safety **Zone Audience** Safety Safety Distance Distance Distance Distance Distance Musicia Musicia Musicia Musicia Safety Safety Safety Safety Distance Distance Distance Distance Musicia Musicia Musicia Musicia Musicia Safety Safety Safety Safety Safety Distance Distance Distance Distance Distance Croquis Interieur 22A
Zone musiciens ~31.5'
Zone audience ~31.5'
20 audience interieur avec tables