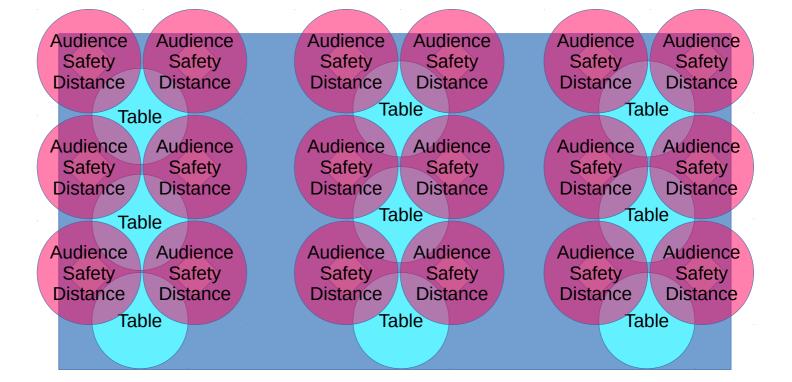

Croquis Interieur 12S
Zone musiciens ~18.5'
Zone audience ~44.5'
32 audience interieur sans tables

Croquis E1 18 audience Avec tables

Croquis E2 26 audience exterieur Sans tables