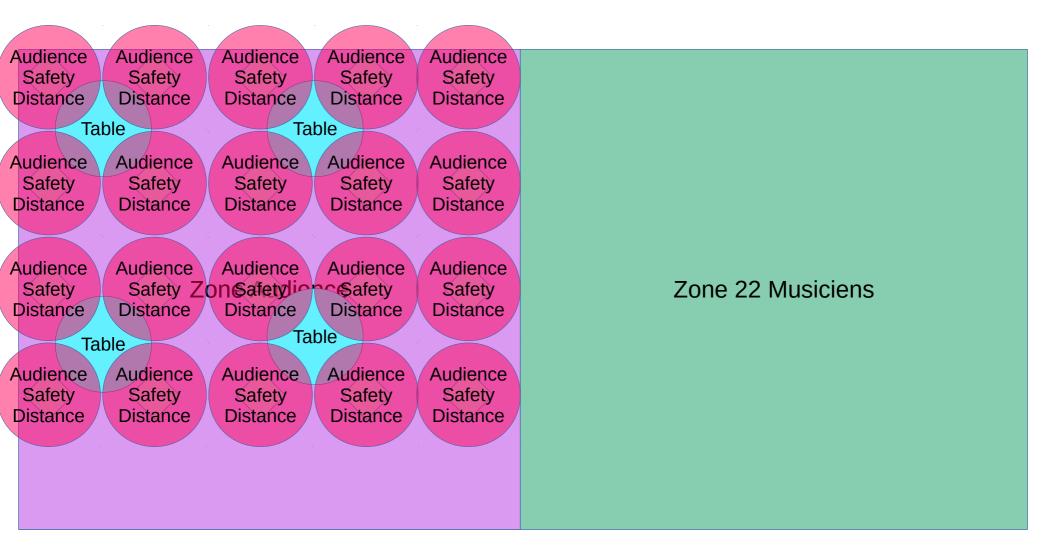

Croquis Interieur 27M 27 Musiciens Zone musiciens ~38' Zone audience ~25'

Croquis Interieur 27A
Zone musiciens ~38'
Zone audience ~25'
19 audience interieur avec tables

Croquis Interieur 22M 22 Musiciens Zone musiciens ~31.5' Zone audience ~31.5'

Musicia Musicia Musicia Musicia Musicia Safety Safety Safety Safety Safety Distance Distance Distance Distance Distance Musicia Musicia Musicia Musicia Safety Safety Safety Safety Distance Distance Distance Distance Musicia Musicia Musicia Musicia Conductor Safetyne 22 Safetyicien Safety **Zone Audience** Safety Safety Distance Distance Distance Distance Distance Musicia Musicia Musicia Musicia Safety Safety Safety Safety Distance Distance Distance Distance Musicia Musicia Musicia Musicia Musicia Safety Safety Safety Safety Safety Distance Distance Distance Distance Distance Croquis Interieur 22A
Zone musiciens ~31.5'
Zone audience ~31.5'
20 audience interieur avec tables