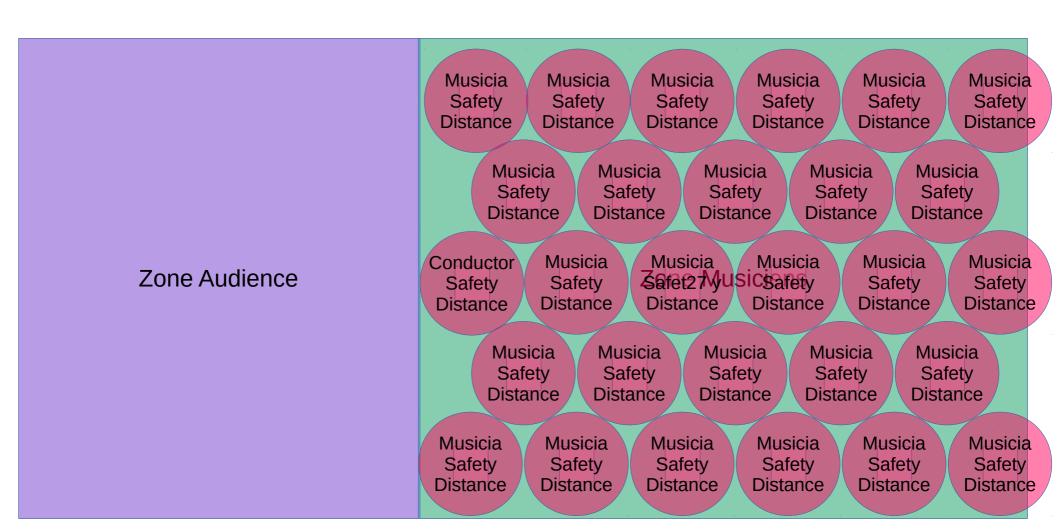

Croquis Interieur 27M 27 Musiciens Zone musiciens ~38' Zone audience ~25'

Croquis Interieur 27A
Zone musiciens ~38'
Zone audience ~25'
19 audience interieur avec tables

Croquis Interieur 22M 22 Musiciens Zone musiciens ~31.5' Zone audience ~31.5'

Musicia Musicia Musicia Musicia Musicia Safety Safety Safety Safety Safety Distance Distance Distance Distance Distance Musicia Musicia Musicia Musicia Safety Safety Safety Safety Distance Distance Distance Distance Musicia Musicia Musicia Musicia Conductor Safetyne 22 Safetyicien Safety **Zone Audience** Safety Safety Distance Distance Distance Distance Distance Musicia Musicia Musicia Musicia Safety Safety Safety Safety Distance Distance Distance Distance Musicia Musicia Musicia Musicia Musicia Safety Safety Safety Safety Safety Distance Distance Distance Distance Distance Croquis Interieur 22A
Zone musiciens ~31.5'
Zone audience ~31.5'
20 audience interieur avec tables