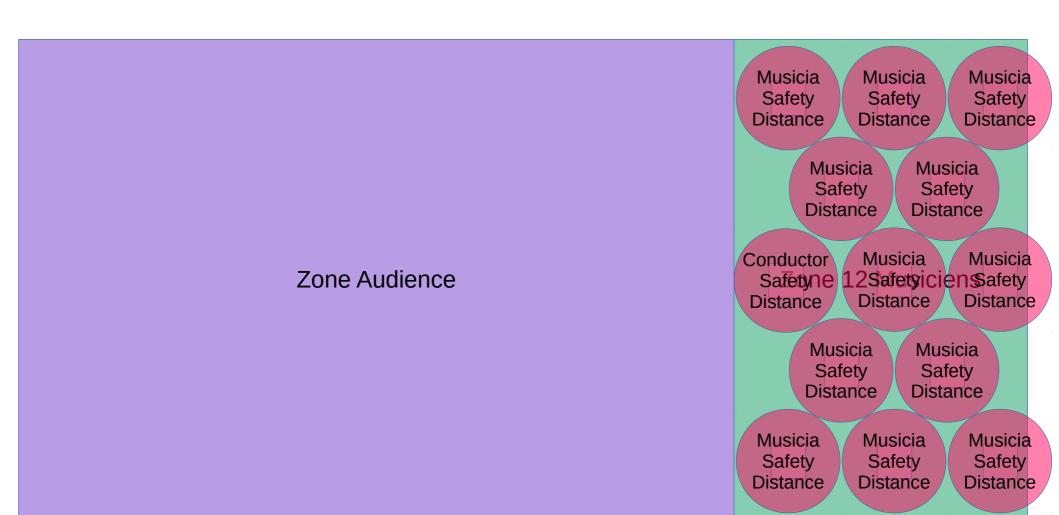

Croquis Interieur 17S
Zone musiciens ~25'
Zone audience ~38'
28 audience interieur sans tables

Croquis Interieur 12M 12 Musiciens Zone musiciens ~18.5' Zone audience ~44.5'

Croquis Interieur 12A Zone musiciens ~18.5' Zone audience ~44.5' 28 audience interieur avec tables

Croquis Interieur 12S
Zone musiciens ~18.5'
Zone audience ~44.5'
32 audience interieur sans tables

Croquis E1 18 audience Avec tables

Croquis E2 26 audience exterieur Sans tables