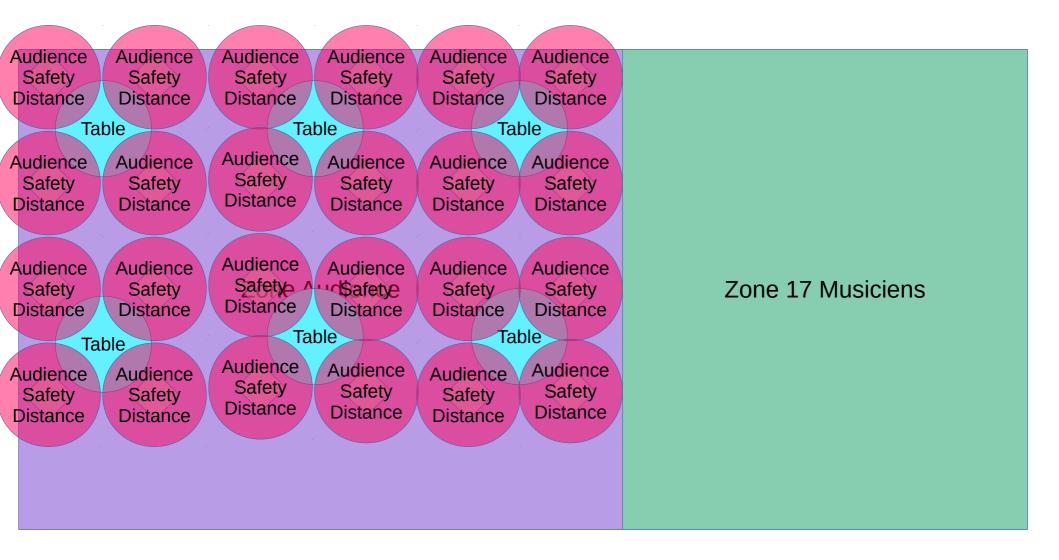

Croquis Interieur 22S
Zone musiciens ~31.5'
Zone audience ~31.5'
21 audience interieur sans tables

Croquis Interieur 17M 17 Musiciens Zone musiciens ~25' Zone audience ~38'

Croquis Interieur 17A
Zone musiciens ~25'
Zone audience ~38'
24 audience interieur avec tables

Croquis Interieur 17S
Zone musiciens ~25'
Zone audience ~38'
28 audience interieur sans tables

Croquis Interieur 12M 12 Musiciens Zone musiciens ~18.5' Zone audience ~44.5'

Croquis Interieur 12A Zone musiciens ~18.5' Zone audience ~44.5' 28 audience interieur avec tables