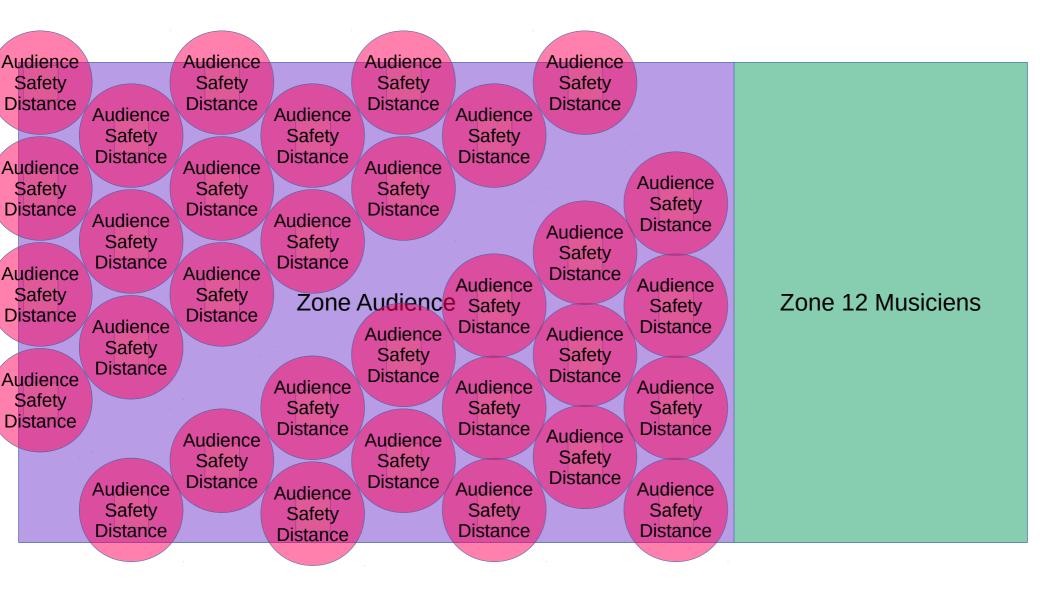

Musicia Musicia Musicia Musicia Musicia Safety Safety Safety Safety Safety Distance Distance Distance Distance Distance Musicia Musicia Musicia Musicia Safety Safety Safety Safety Distance Distance Distance Distance Musicia Musicia Musicia Musicia Conductor Safetyne 22 Safetyicien Safety **Zone Audience** Safety Safety Distance Distance Distance Distance Distance Musicia Musicia Musicia Musicia Safety Safety Safety Safety Distance Distance Distance Distance Musicia Musicia Musicia Musicia Musicia Safety Safety Safety Safety Safety Distance Distance Distance Distance Distance Croquis Interieur 22A
Zone musiciens ~31.5'
Zone audience ~31.5'
20 audience interieur avec tables

Croquis Interieur 22S
Zone musiciens ~31.5'
Zone audience ~31.5'
21 audience interieur sans tables

Croquis Interieur 17M 17 Musiciens Zone musiciens ~25' Zone audience ~38'

Croquis Interieur 17A
Zone musiciens ~25'
Zone audience ~38'
24 audience interieur avec tables