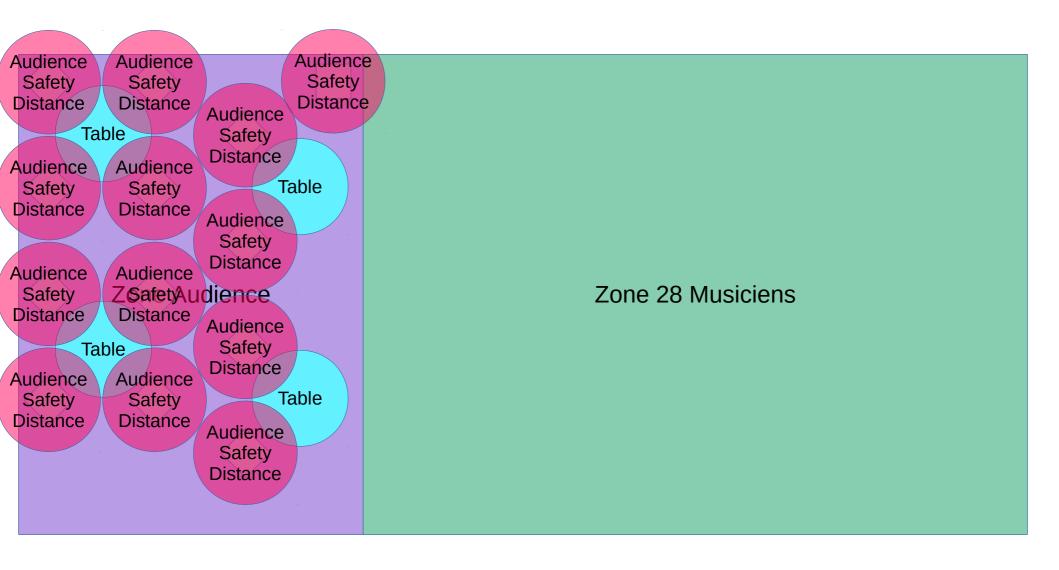

Croquis Interieur 28M 28 Musiciens Zone musiciens ~41.25' Zone audience ~21.75'

|               | Conductor<br>Safety<br>Distance                                                                                     | Musicia<br>Safety<br>Distance Musicia<br>Safety<br>Distance                                                                                                                                                                                                                                                                                                                                                                                                                                                                                                                                                                                                                                                                                                                                                                                                                                                                                                                                                                                                                                                                                                                                                                                                                                                                                                                                                                                                                                                                                                                                                                                                                                                                                                                                                                                                                                                                                                                                                                                                                                                                   | Musicia Safety Distance  Musicia Safety Distance                                                                 |
|---------------|---------------------------------------------------------------------------------------------------------------------|-------------------------------------------------------------------------------------------------------------------------------------------------------------------------------------------------------------------------------------------------------------------------------------------------------------------------------------------------------------------------------------------------------------------------------------------------------------------------------------------------------------------------------------------------------------------------------------------------------------------------------------------------------------------------------------------------------------------------------------------------------------------------------------------------------------------------------------------------------------------------------------------------------------------------------------------------------------------------------------------------------------------------------------------------------------------------------------------------------------------------------------------------------------------------------------------------------------------------------------------------------------------------------------------------------------------------------------------------------------------------------------------------------------------------------------------------------------------------------------------------------------------------------------------------------------------------------------------------------------------------------------------------------------------------------------------------------------------------------------------------------------------------------------------------------------------------------------------------------------------------------------------------------------------------------------------------------------------------------------------------------------------------------------------------------------------------------------------------------------------------------|------------------------------------------------------------------------------------------------------------------|
| Zone Audience | Musicia Safety Distance  Musicia Safety Distance  Musicia Musicia Safety Distance  Musicia Safety Distance Distance | Safety Safety Sa<br>Distance Distance Dist<br>icia Musicia Musicia<br>ety Zorsa28/fetyiciersafety                                                                                                                                                                                                                                                                                                                                                                                                                                                                                                                                                                                                                                                                                                                                                                                                                                                                                                                                                                                                                                                                                                                                                                                                                                                                                                                                                                                                                                                                                                                                                                                                                                                                                                                                                                                                                                                                                                                                                                                                                             | Musicia<br>Safety<br>Distance  Musicia<br>Musicia<br>Safety<br>Distance  Musicia<br>Safety<br>Distance  Distance |
|               | Musicia Safety Distance  Musicia Safety Distance  Musicia Musicia Safety Distance  Musicia Safety Distance Distance | Safety Safety Safety Distance | Musicia<br>Safety<br>Distance  Musicia<br>Musicia<br>Safety<br>Distance  Musicia<br>Safety<br>Distance  Distance |

Croquis Interieur 28A
Zone musiciens ~41.25'
Zone audience ~21.75'
13 audience interieur avec tables

Croquis Interieur 28S
Zone musiciens ~41.25'
Zone audience ~21.75'
16 audience interieur sans tables