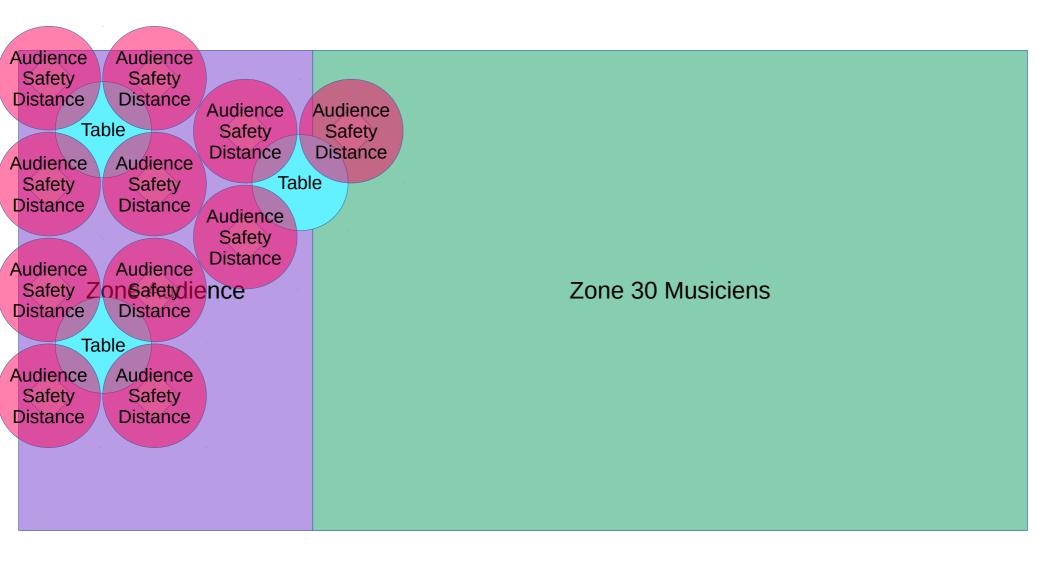

Croquis Interieur 30M 30 Musiciens Zone musiciens ~44.5' Zone audience ~18.5'

Croquis Interieur 30A Zone musiciens ~44.5' Zone audience ~18.5' 11 audience interieur avec tables

Croquis Interieur 30S
Zone musiciens ~44.5'
Zone audience ~18.5'
14 audience interieur sans tables